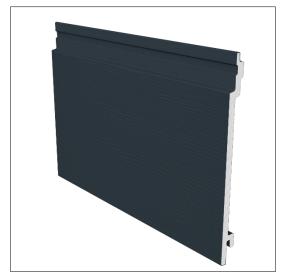

## FORTEX

Shadow Gap is the latest innovative addition to the Fortex cladding range. Featuring a NEW subtle 'pine' embossed finish and attractive deep groove between boards.

Fit vertically, to create an instant transformation ideal for any new build or home improvement project

The ideal alternative to timber and render options. Suitable for a wide range of projects from side façades, gable ends, bay windows, dormer elevations, and garden rooms.

PRODUCT CODE: FCG182PE

LENGTH: 5 Metre

## **COLOUR RANGE**

White Pale Gold FCG182PE FCG182PEPG FCG182PECAP

FCG182PESG

Misty Grey

FCG182PEMG

Sage Green

Anthracite Grey FCG182PESAGN FCG182PEAG