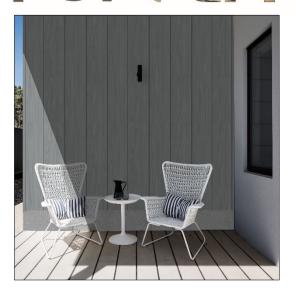

## FORTEX

Shadow Gap is the latest innovative addition to the Fortex cladding range. Featuring a NEW subtle 'pine' embossed finish and attractive deep groove between boards.

Fit vertically, to create an instant transformation ideal for any new build or home improvement project

The ideal alternative to timber and render options. Suitable for a wide range of projects from side façades, gable ends, bay windows, dormer elevations, and garden rooms.

PRODUCT CODE: FCG182PE

LENGTH: 5 Metre